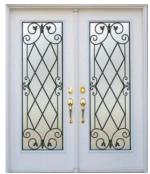

## WROUGHT IRON

Kits Glass offers a series of elegant wrought iron doorlites sealed between two pieces of tempered glass.

GP 9920

SD 6400N-S

VT 2013

VGB 2010

VLE 6406

DRG 9900