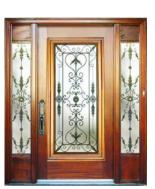

## WROUGHT IRON

Kits Glass offers a series of elegant wrought iron doorlites sealed between two pieces of tempered glass.

GP 9920

SD 6400N-S

VT 2013

VGB 2010

VLE 6406

DRG 9900