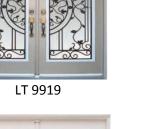

GHT IRON

Kits Glass offers a series of elegant wrought iron doorlites sealed between two pieces of tempered glass.



GP 9920



SD 6400N-S



VT 2013



VGB 2010



VLE 6406



DRG 9900





DM 2011



JL 6403



MV 6402



PL 6423



DI 6409



MH 9930



PS 6421



EX 6420



RM 6408N

## GET STARTED ON YOUR ORDER!



Requesting & Submitting a Quote via: - Online Quote

- SALES@KITSGLASS.CA

- Fax: 604-231-0807
- Tel: +1-888-594-5277 Or 604-231-0878



Upon the acceptance of an order, a 50% deposit is required for customers without established credit terms.



Our Customer Service Department will contact you approximately one week prior to the intended shipping date.



On C.O.D. accounts we accept VISA, MasterCard, Bank Drafts, Money Orders, Direct Deposits or Certified Cheques.