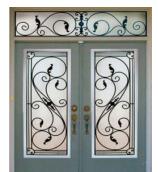

## WROUGHT IRON

Kits Glass offers a series of elegant wrought iron doorlites sealed between two pieces of tempered glass.

GP 9920

SD 6400N-S

VT 2013

VGB 2010

VLE 6406

DRG 9900