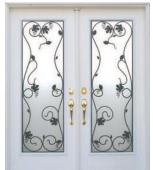

## WROUGHT IRON

Kits Glass offers a series of elegant wrought iron doorlites sealed between two pieces of tempered glass.

GP 9920

SD 6400N-S

VT 2013

VGB 2010

VLE 6406

DRG 9900