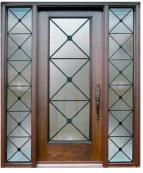

## WROUGHT IRON

Kits Glass offers a series of elegant wrought iron doorlites sealed between two pieces of tempered glass.

GP 9920

SD 6400N-S

VT 2013

VGB 2010

VLE 6406

DRG 9900