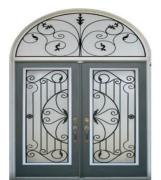

## WROUGHT IRON

Kits Glass offers a series of elegant wrought iron doorlites sealed between two pieces of tempered glass.

GP 9920

SD 6400N-S

VT 2013

VGB 2010

VLE 6406

DRG 9900