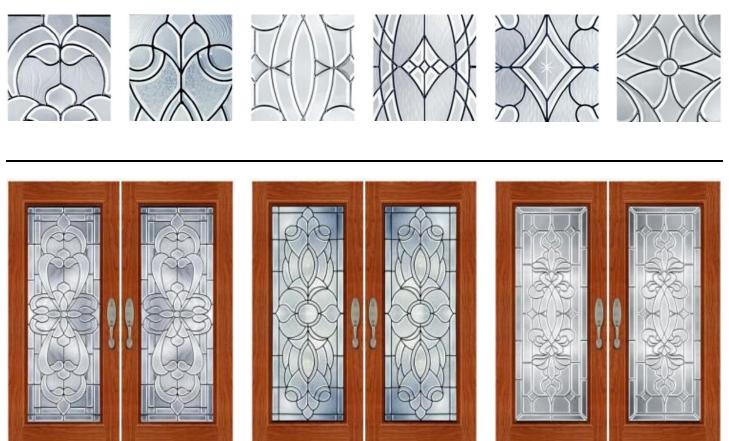

## **STAINED GLASS**

Elegant bevel clusters within a traditional stained glass design create a timeless elegance.

SG1031

SG1032

SG1033

SG1034

SG1035

SG1036