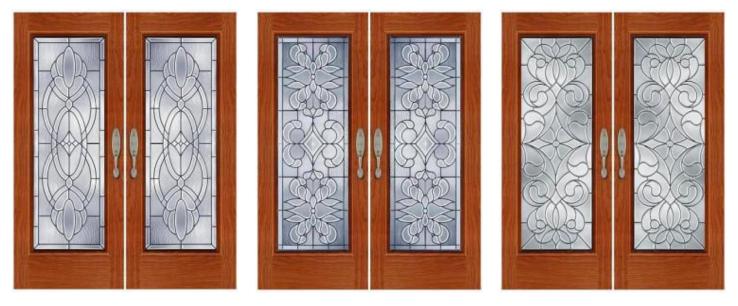

## **STAINED GLASS**

Elegant bevel clusters within a traditional stained glass design create a timeless elegance.

SG1031

SG1032

SG1033

SG1034

SG1035

SG1036