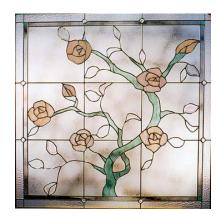

## GARDENVIEW: CLIMBING ROSE

CR 129R

See Other Gardenview Designs

A classic stained glass design is revised. Complete with unique hand beveled gluechip leaves, a granite border and a gluechip background, this design remains delicately beautiful, while still providing maximum obscurity.

Light green and pale grey water glass add a tasteful array of colors. Round faceted beveled jewels add a sparkling touch to this striking design.