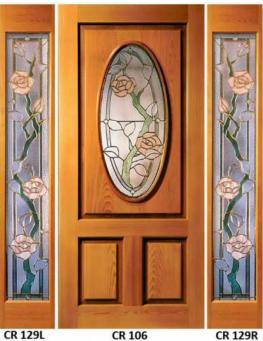

## GARDENVIEW: CLIMBING ROSE

CR 129R

See Other Gardenview Designs

A classic stained glass design is revised. Complete with unique hand beveled gluechip leaves, a granite border and a gluechip background, this design remains delicately beautiful, while still providing maximum obscurity.

Light green and pale grey water glass add a tasteful array of colors. Round faceted beveled jewels add a sparkling touch to this striking design.

## **STANDARD AS:**

40,40 (48 x 48) 40,30 (48 x 36)

\* Available in standard steel door sizes