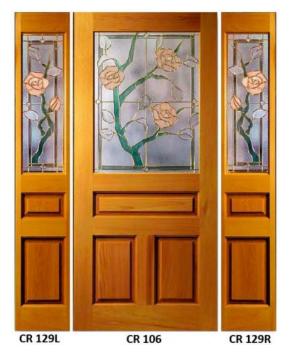

## GARDENVIEW: CLIMBING ROSE

CR 129R

See Other Gardenview Designs

A classic stained glass design is revised. Complete with unique hand beveled gluechip leaves, a granite border and a gluechip background, this design remains delicately beautiful, while still providing maximum obscurity.

Light green and pale grey water glass add a tasteful array of colors. Round faceted beveled jewels add a sparkling touch to this striking design.

## **STANDARD AS:**

40,40 (48 x 48) 40,30 (48 x 36)

\* Available in standard steel door sizes