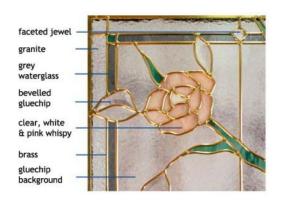

## GARDENVIEW: CLIMBING ROSE

CR 129R

See Other Gardenview Designs

A classic stained glass design is revised. Complete with unique hand beveled gluechip leaves, a granite border and a gluechip background, this design remains delicately beautiful, while still providing maximum obscurity.

Light green and pale grey water glass add a tasteful array of colors. Round faceted beveled jewels add a sparkling touch to this striking design.