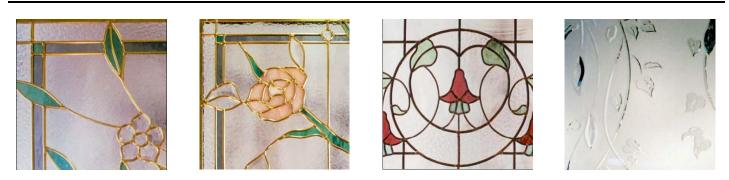

## GARDENVIEW: CLIMBING ROSE

CR 129R

See Other Gardenview Designs

A classic stained glass design is revised. Complete with unique hand beveled gluechip leaves, a granite border and a gluechip background, this design remains delicately beautiful, while still providing maximum obscurity.

Light green and pale grey water glass add a tasteful array of colors. Round faceted beveled jewels add a sparkling touch to this striking design.