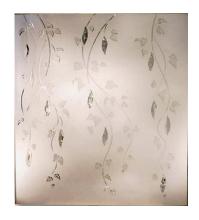

A true innovation in decorative glass design. Clear hand beveled leaves are laminated onto a background of softly frosted vines and petals.

Both sides of the insulated unit are incorporated in the design, giving the glass a sense of depth while offering extra privacy.