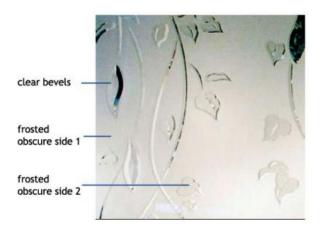

A true innovation in decorative glass design. Clear hand beveled leaves are laminated onto a background of softly frosted vines and petals.

Both sides of the insulated unit are incorporated in the design, giving the glass a sense of depth while offering extra privacy.