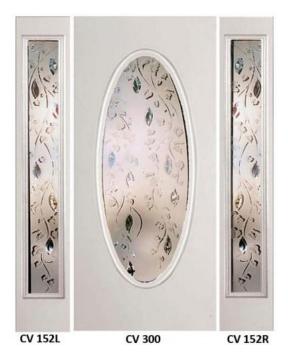

## **STANDARD AS:**

4 0,4 0 (48 x 48) 4 0,3 0 (48 x 36)

\* Available in standard steel door sizes