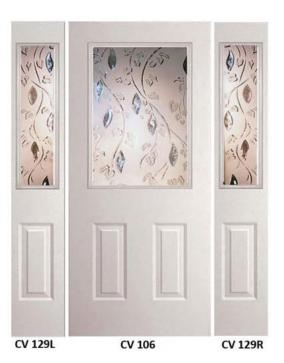

## **STANDARD AS:**

4 0,4 0 (48 x 48) 4 0,3 0 (48 x 36)

\* Available in standard steel door sizes