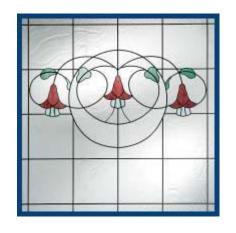

## **HERITAGE**

A soft array of colored glass and traditional Victorian details combine to create a design of understated elegance.