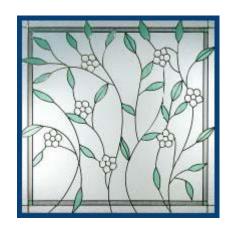

## **WILDFLOWER**

A colorful, floral design highlighted by hand bevelled petals on an obscure background will add a designer's touch to any house.