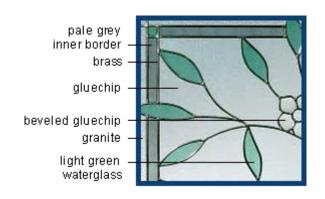

## **WILDFLOWER**

A colorful, floral design highlighted by hand bevelled petals on an obscure background will add a designer's touch to any house.