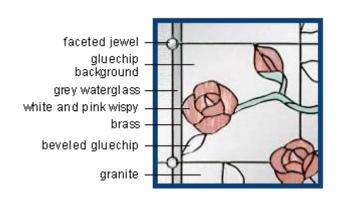

## **CLIMBING ROSE**

Custom beveled leaves integrated into a classic stained glass design creates a look that is sure to please even the most discriminating homeowner.