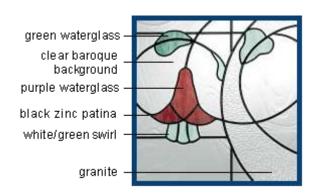

## **HERITAGE**

A soft array of colored glass and traditional Victorian details combine to create a design of understated elegance.