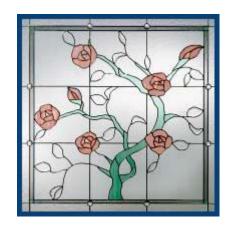

## **CLIMBING ROSE**

Custom beveled leaves integrated into a classic stained glass design creates a look that is sure to please even the most discriminating homeowner.