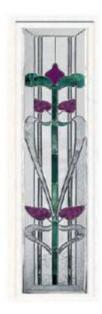

## ACCENT: BOURDEAUX

Inspired by the Art Nouveau style, this offering in traditional lead caming utilizes clear textured glass with a tasteful selection of colored cathedral glass

BO SL 1264

BO ELOCT 2028

BO OCT 2020

BO TR 6412

BO HR 2814

See Other Accent Designs

BO SEG 2614