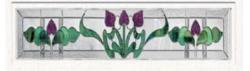

## ACCENT: BOURDEAUX

Inspired by the Art Nouveau style, this offering in traditional lead caming utilizes clear textured glass with a tasteful selection of colored cathedral glass

BO SL 1264

BO ELOCT 2028

BO OCT 2020

BO TR 6412

BO HR 2814

See Other Accent Designs

BO SEG 2614