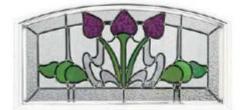

## ACCENT: BOURDEAUX

Inspired by the Art Nouveau style, this offering in traditional lead caming utilizes clear textured glass with a tasteful selection of colored cathedral glass

BO SL 1264

BO ELOCT 2028