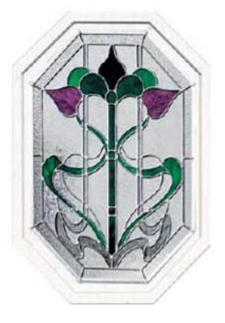

## ACCENT: BOURDEAUX

Inspired by the Art Nouveau style, this offering in traditional lead caming utilizes clear textured glass with a tasteful selection of colored cathedral glass

BO SL 1264

BO ELOCT 2028

BO OCT 2020

BO TR 6412

BO HR 2814

See Other Accent Designs

BO SEG 2614