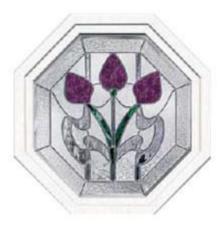

## ACCENT: BOURDEAUX

Inspired by the Art Nouveau style, this offering in traditional lead caming utilizes clear textured glass with a tasteful selection of colored cathedral glass

BO SL 1264

BO ELOCT 2028

BO OCT 2020

BO TR 6412

BO HR 2814

See Other Accent Designs

BO SEG 2614