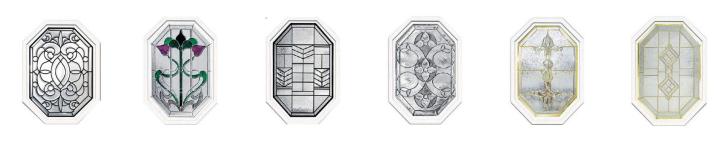

## ACCENT: BOURDEAUX

Inspired by the Art Nouveau style, this offering in traditional lead caming utilizes clear textured glass with a tasteful selection of colored cathedral glass







BO SL 1264

BO ELOCT 2028

BO OCT 2020



BO TR 6412



BO HR 2814

See Other Accent Designs

BO SEG 2614



## GET STARTED ON YOUR ORDER!



Requesting & Submitting a Quote via: - Online Quote - SALES@KITSGLASS.CA - Fax: 604-231-0807 - Tel: +1-888-594-5277 Or 604-231-0878

www.kitsglass.ca/stained-glass-accent-bourdeaux



Upon the acceptance of an order, a 50% deposit is required for customers without established credit terms.



Our Customer Service Department will contact you approximately one week prior to the intended shipping date.



On C.O.D. accounts we accept VISA, MasterCard, Bank Drafts, Money Orders, Direct Deposits or Certified Cheques.