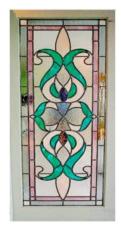

Brightly colored glass adds a distinctive flair to this Victorian French door design.

The classic beauty of this french door and matching sidelite are a testament to good taste.

These double French doors are an eloquent example of the unlimited design possibilities that stained glass has to offer.