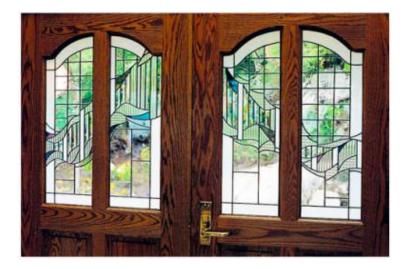

This flowing design on exterior doors creates an unforgettable first impression. The pattern continues to flow on a window.

Various glass types are incorporated with traditional stained glass to create a truly unique piece.