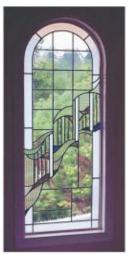

This flowing design on exterior doors creates an unforgettable first impression. The pattern continues to flow on a window.

Various glass types are incorporated with traditional stained glass to create a truly unique piece.