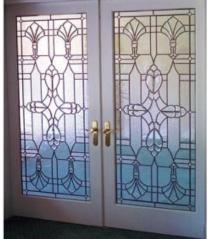

Brightly colored glass adds a distinctive flair to this Victorian French door design.

The classic beauty of this french door and matching sidelite are a testament to good taste.

These double French doors are an eloquent example of the unlimited design possibilities that stained glass has to offer.