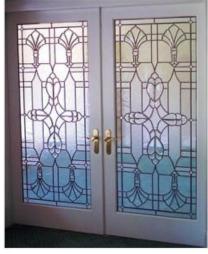

Brightly colored glass adds a distinctive flair to this Victorian French door design.

The classic beauty of this french door and matching sidelite are a testament to good taste.

These double French doors are an eloquent example of the unlimited design possibilities that stained glass has to offer.