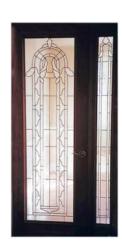

Brightly colored glass adds a distinctive flair to this Victorian French door design.

The classic beauty of this french door and matching sidelite are a testament to good taste.

These double French doors are an eloquent example of the unlimited design possibilities that stained glass has to offer.