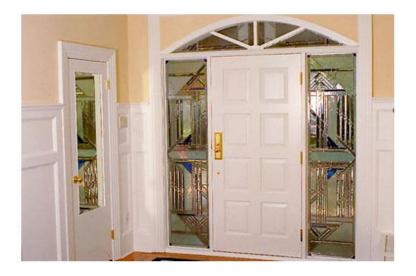

This flowing design on exterior doors creates an unforgettable first impression. The pattern continues to flow on a window.

Various glass types are incorporated with traditional stained glass to create a truly unique piece.

This exquisite french door design is a timeless classic; the perfect union of form and function.

Elegant visual textures create a stunning sidelite and transom combination.

State of the art modernism abounds in these geometrically patterned glass doors.