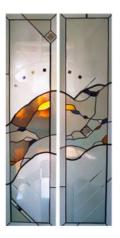

Bands of textured glass, with varying thicknesses of lead can be combined to form a refined contemporary entrance.

This simple linear design with minimal use of color and subtly textured glass is in perfect harmony with the tall narrow openings.