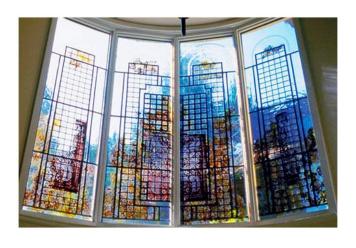

This flowing design on exterior doors creates an unforgettable first impression. The pattern continues to flow on a window.

Various glass types are incorporated with traditional stained glass to create a truly unique piece.