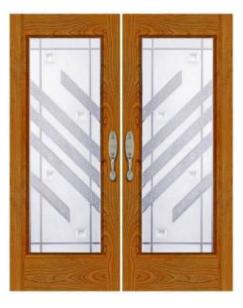

Carved, textured and sandblasted details create a distinctive doorway.

SBGM SBGN SBGO

SBGP SBGQ SBGR