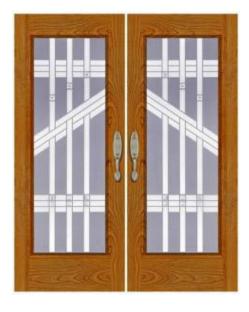

Carved, textured and sandblasted details create a distinctive doorway.

SBGM SBGN SBGO

SBGP SBGQ SBGR